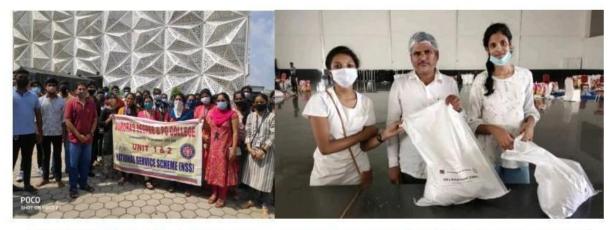

# FOOD PACKAGING AND DISTRIBUTION DURING FLOODS

Date: 16/10/2020

17/10/2020

Venue: OM Convention,

Narsingi village, Telangana.

#### 8 హైదరాబాద్

## వరద బాధితులకు బేగంపేట కళాశాల విద్యార్థినుల చేయూత

బేగం పేట(అమీర్ పేట): బేగం పేటలోని స్ట్రమత్వ మహిళా డిగ్రీ కళాశాలకు చెందిన ఎన్ఎస్ ఎస్ విభాగం విద్యార్థినులు వరద బాధితులకు సాయం అందించేందుకు తరలిపెళ్లారు. ముఖ్య మంత్రి సహాయ నిధి ద్వారా వరద బాధితులకు నిత్యావసర కేట్లను అందజేయనున్నారు. అక్షయ ఫౌండేషన్ ఆధ్వర్యంలో 20 మంది విద్యార్థినులు ఈ కార్యక్రమంలో బాగస్వాములయ్యారని కళాశాల ప్రతి నిధి డా. కె. ఎంకటేశ్వర్మ తెలిపారు.