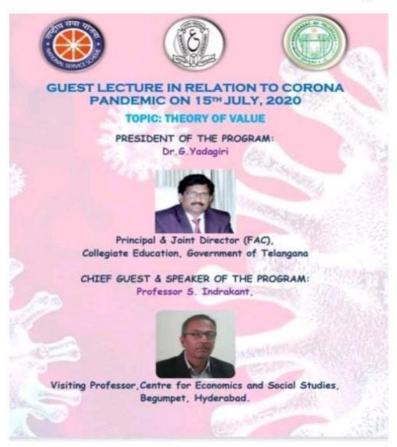

# THEORY OF VALUE

Date:15/07/2020

## Guest lecture in relation to corona pandemic

## Points discussed in the meeting:

- Basics of economics: micro economics and macroeconomics.
- Evolution of money exchange system.
- Difference and importance of demands and consumers
- How the price/value of a product is decided and how it varies place to place.
- How the perfect value of a thing or a service is decided to compare the present value.
- Q/A sessions.