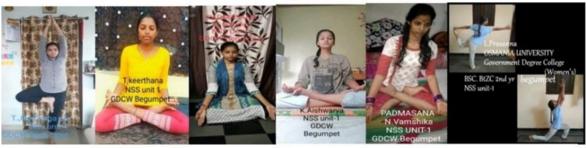

#### BADDHA KONASAN:

Baddha Konasana, Bound Angle Pose, Throne Pose, Butterfly Pose, or Cobbler's Pose, and historically called Bhadrasana, is a seated asana in hatha yoga and modern yoga as exercise. It is suitable as a meditation seat.

### PADMASANA:

Lotus position or Padmasana is a cross-legged sitting meditation pose from ancient India, in which each foot is placed on the opposite thigh. It is an ancient asana in yoga, predating hatha yoga, and is widely used for meditation in Hindu, Tantra, Jain, and Buddhist traditions.