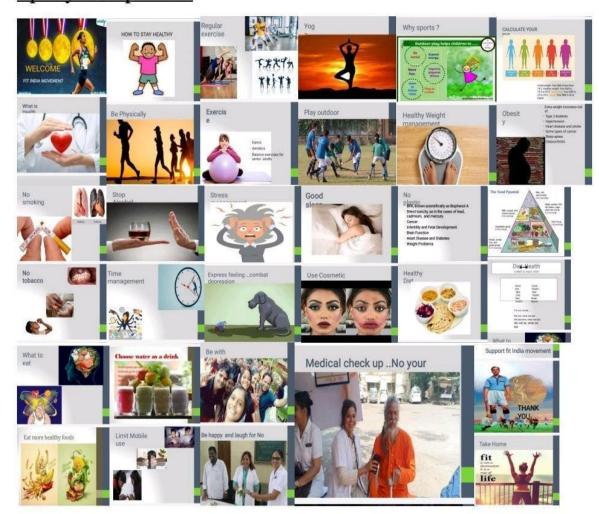

## FIT INDIA MOVEMENT

Date: 08/09/2020

## Points addressed in the meeting:

- Ppt presentations by the speakers
- Health risks in present generations.
- Health issues at young age.
- Interconnection between physical and mental health.
- Different exercises that can be performed at different ages.
- Importance of healthy diet.
- Benefits of regular exercise.