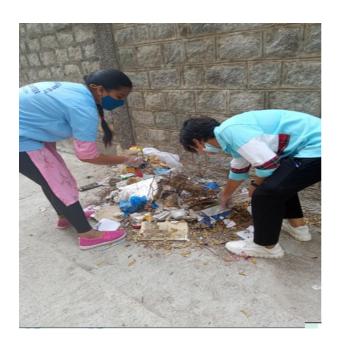

# INAUGARUTION OF RASHTRIYA SWACHHTA KENDRA

Date: 08/08/2020

The volunteers were asked to watch the inauguration of Rashtriya Swachhta Kendra by our Prime Minister live.