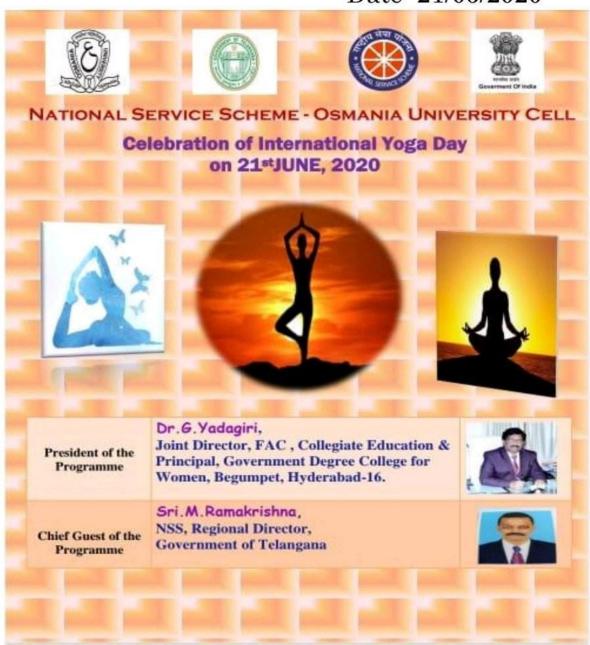

# **INTERNATIONAL YOGA DAY**

Date: 21/06/2020

Dr. M. Ramulu, NSS Programme co-ordinator & Associate Professor of Economics, **Guest of Honour of** Osmania University, the Programme Hyderabad District, Telangana Prof M Kumar **Executive Council Member Osmania** Guest of Honour of University & Principal, the Programme University Engineering College, Osmania University Hyderabad Smt. Tuti. Sandhya Senior Faculty, Mahatma Gandhi National 1- Speaker of the Council of Rural Education, Programme Government of India. TOPIC: (Theory Yoga) "The Significance Of Yoga on Personality Development" Prof. A. Sadananda Chary, Director, BC . Cell & Professor of Physics. 2- Speaker of the Osmania University, Hyderabad. Programme TOPIC: (Practical Yoga) "The Significance Of Yoga on Personality Development"

Date : 21-06-2020 Time: 9:30 am

Zoom ID: 851 0428 8869 Password: 023648

Dr. K. Venkateswarlu
Assistant Professor of Sanskrit &
NODAL OFFICER -NSS Hyderabad District