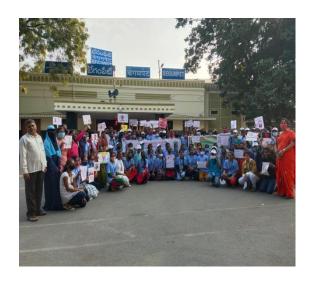

# **GANDHIAN PHILOSOPHY**

Date: 18/09/2020

DATE-18--09-2020
FRIDAY
TIME-10 AM TO 1 PM
GOOGLE MEET LINK:
https://meet.google.com
/etr-khij--ucw?his--122s.au
thuser=0

#### ONE DAY NATIONAL WEBINAR ON GANDHIAN PHILOSOPHY

CHIEF GUEST
DR W G PRASANNA KUMAR
CHAIRMAN, MGNCRE
MINISTRY OF HRD, GOVERNMENT OF INDIA

GUEST OF HONOR
DR M RAMULU
NSS PROGRAMME COORDINATOR
OSMANIA UNIVERSITY, HYD-7.

## Points discussed in the meeting:

- The spiritual and religious element and god at its core.
- Human nature is regarded as fundamentally virtuous.
- All individuals are believed to be capable of high moral development and of reform.
- Main Gandhian ideologies: -
  - Truth and non-violence
  - Satyagraha
  - Sarvodaya
  - Swaraj
  - Trusteeship
  - Swadeshi