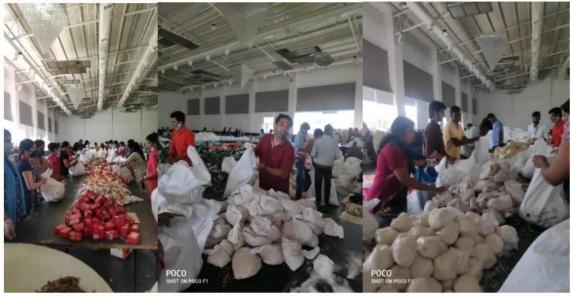

# FOOD PACKAGING AND DISTRIBUTION DURING FLOODS

Date: 16/10/2020

17/10/2020

Venue: OM Convention,

Narsingi village, Telangana.

#### 8 హైదరాబాద్

## వరద బాధితులకు బేగంపేట కళాశాల విద్యార్థినుల చేయూత

బేగం పేట(అమీర్ పేట): బేగం పేటలోని స్ట్రమత్వ మహిళా డిగ్రీ కళాశాలకు చెందిన ఎన్ఎస్ ఎస్ విభాగం విద్యార్థినులు వరద బాధితులకు సాయం అందించేందుకు తరలిపెళ్లారు. ముఖ్య మంత్రి సహాయ నిధి ద్వారా వరద బాధితులకు నిత్యావసర కేట్లను అందజేయనున్నారు. అక్షయ ఫౌండేషన్ ఆధ్వర్యంలో 20 మంది విద్యార్థినులు ఈ కార్యక్రమంలో బాగస్వాములయ్యారని కళాశాల ప్రతి నిధి డా. కె. ఎంకటేశ్వర్మ తెలిపారు.