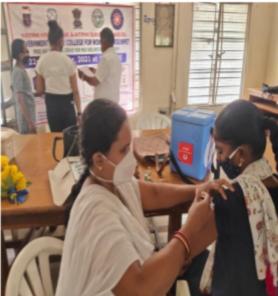

## Points addressed in the meeting:

- Ppt presentations by the speakers
- Health risks in present generations.
- Health issues at young age.
- Interconnection between physical and mental health.
- Different exercises that can be performed at different ages.
- Importance of healthy diet.
- Benefits of regular exercise.