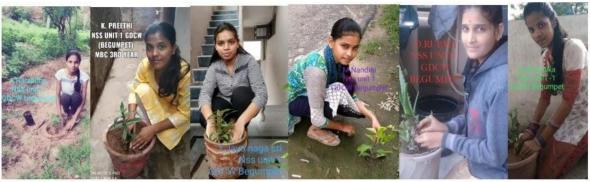

ad-7.     |

Meeting ID: 845 205 9231 Password: june52020 Timing: 9:45 A.M onwards

Organized by: Dr. K. Venkateswarlu,

Nodal Officer for NSS Hyderabad District, Osmania University,

Hyderabad-Telangana State

The speaker of the program discussed about the environmental hazards caused due to human activities. Root cause of the problems and their solutions were discussed among the volunteers. The main problems addressed are as follows:

- Usage of plastic.
- Deforestation.
- Pollution.
- Ozone layer depletion.
- Global warming.

### Solutions addressed:

- Conservation of natural resources.
- RRR: reduce, reuse, recycle.
- Replacing plastic with environment friendly material.
- Carpooling.
- Reduce the burning of trash and other materials.



# TREE PLANTATION PROGRAM

Date: 05/06/2020





## UNITY IN DIVERSITY

Date: 10/06/2020





## एक भारत श्रेष्ठ भारत





# EK BHARAT, SHRESHTHA BHARAT: TELANGANA STATE AND HARYANA STATE GOVERNMENT DEGREE COLLEGE FOR WOMEN, BEGUMPET OSMANIA UNIVERSITY, GOVERNMENT OF TELANGANA

ONE DAY ONLINE SEMINAR ON 10th JUNE, 2020

TOPIC: "The Significance Of Indian Culture And Tribal Folklore"

| President of the program                         | Dr. G. Yadagiri, Joint Director, Commissioner Collegiate Education, Government of Telangana.                                                                               |  |
|--------------------------------------------------|----------------------------------------------------------------------------------------------------------------------------------------------------------------------------|--|
|