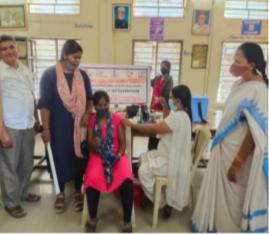

# FOOD PACKAGING AND DISTRIBUTION DURING FLOODS

Date: 16/10/2020

17/10/2020

Venue: OM Convention,

Narsingi village, Telangana.

## వరద బాధితులకు బేగంపేట కళాశాల విద్యార్థినుల చేయూత

బేగం పేట(అమీర్ పేట): బేగం పేటలోని స్ట్రమత్వ మహిళా డిగ్రీ కళాశాలకు చెందిన ఎన్ఎస్ ఎస్ విభాగం విద్యార్థినులు వరద బాధితులకు సాయం అందించేందుకు తరలిపెళ్లారు. ముఖ్య మంత్రి సహాయ నిధి ద్వారా వరద బాధితులకు నిత్యావసర కేట్లను అందజేయనున్నారు. అక్షయ ఫౌండేషన్ ఆధ్వర్యంలో 20 మంది విద్యార్థినులు ఈ కార్యక్రమంలో బాగస్వాములయ్యారని కళాశాల ప్రతి నిధి డా. కె. ఎంకటేశ్వర్మ తెలిపారు.