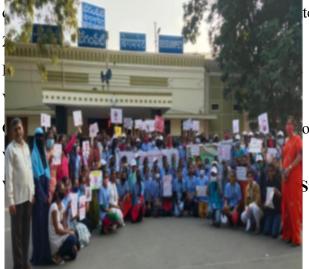

## NSS DAY CELEBRATIONS

Date:24/09/2020

### NATIONAL SERVICE SCHEME OSMANIA UNIVERSITY, HYDERABAD, TELANGANA

NSS DAY CELEBRATIONS ON 24-09-2020

GUEST OF HONOR: DR M RAMULU NSS PROGRAMME COORDINATOR OSMANIA UNIVERSITY, HYD-7.

GUEST OF HONOR::
:DR G YADAGIRI

### GOOGLE MEET LINK:

https://meet.google.com/hjy-ixwt-avz?authuser=0&hs=122

Celebrating 51<sup>st</sup> anniversary of National Service Scheme which marks the birth centenary year of Mahatma Gandhi.

Points highlighted in the meeting: