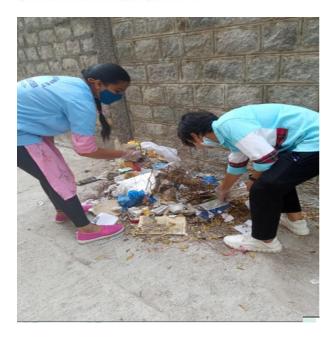

ెందిన ఎస్ప్ స ఎస్ విభాగం వలంటీర్లు కళాశాల ప్రాంగణంతో పాటు పరిసర ప్రాంతాల్లో ప్లాస్టిక్ వ్యర్థాలను ఏరివే శారు. కళాశాల సమీపంలోని బస్టాపులు, ఎంఎంటీ ఎస్ రైల్వేస్టేషన్ల ప్రాంతాల్లో రోడ్డ పక్కన పడి ఉన్న ప్లాస్టిక్ వ్యర్థాలు సేకరించారు. పలువురు విద్యార్థి నులు నాంపల్లి రైల్వేస్టేషన్ నుంచి జిల్లా కలెక్టర్ కార్యాలయం వరకు రోడ్మకిరువైపులా ప్లాస్టిక్ వ్యర్ధా లను తొలగించారు. ఈ సందర్భంగా జిల్లా కలెక్టర్



కార్యాలయ చీఫ్ ప్లానింగ్ ఆఫీసర్ సురేంద్ర, నేష నల్ యూత్ వాలంటేర్ కే డ్రీతి, నెహ్రూ యువ కేం ద్రం ప్రతినిధి భరత్వంద్రగిరి ఎస్ఎస్ఎస్ వలంటే ర్లను అభినందించారు. వైస్ ప్రిన్సిపల్ వసుధ, ఎన్ ఎస్ఎస్ ప్రాజెక్ట్ ఆఫీసర్ డాక్టర్ వెంకటేశ్వర్లు, మా ధురి, ఉమామహేశ్వరి, సరితారాణి పాల్గొన్నారు.

Tue, 05 October 2021 https://epaper.sakshi.com/c/63547505



Date: 05/10/2021 EditionName: TELANGANA (SECUNDERABAD) PageNo: 02



#### **SWACCH BARAT**

Swacch Bharat which was initiated by Honourable Prime Minister Shri. Narendra Modi sir is being carrying forward by NS S Volunteers of GDCW, Begumpet.

Weekly once this programme will be conducted among the college premises in which campus cleaning, eradicating Plastic usage, Checking Waste water management, cleaning classrooms, labs, Play ground in campus has been held by P. Os of NSS Of GDCW, Begumpet along with Volunteers.

Special rally has been conducted to create awareness on hygiene and sanitary uses in public places among the college students by using placards, posters, etc. by NSS volunteers.

Date: 1 -08-2021 to 31-10 -2021

Venue: GDCW campus, Begumpet.



#### ప్లాస్టిక్ పై విద్యార్థినుల సమరం

ననత్నగర్: ప్లాస్టిక్ ను ఏరిపారేసేందుకు బేగంపేట మహిళా డిగ్రీ