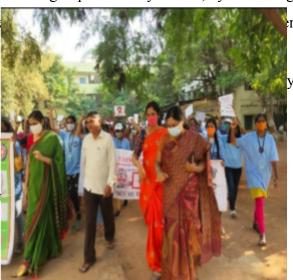

## **GANDHI JAYANTHI**

Date: 02/10/2020

DATE:02--10-2020 Thursday
TIME: 9:45 AM TO 1-45
GOOGLE MEET LINK

#### MAHATMA GANDHI JAYANTI CELEBRATIONS 2020

CHIEF GUEST PROF C GANESH Director, PGRR Centre for Distance Education, Osmania University,

**GUEST OF HONOR:** DR M RAMULU

CHIEF PATRON: DR G YADAGIRI NSS PROGRAMME COORDINATOR
OSMANIA UNIVERSITY, HYD-7.

## Points addressed in the meeting:

- Knowing the early life of Gandhiji.
- Visit to South Africa and problems experienced: civil rights.
- Role and struggle for Indian independence.
- Discussing his literacy works like: The story of my experiments with truth, Hindu swaraj etc.,
- How to implement Gandhiji's ideologies and philosophy in our lives.