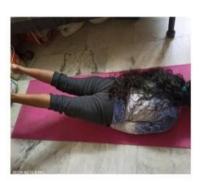

#### SALABHASAN A:

Salabhasana, Shalabhasana, Locust pose, or Grasshopper pose is a reclining backbending asana in modern yoga as exercise.

Note: Consult a doctor before beginning an exercise regime

Strengthens: Buttocks, Vertebral column, Leg, Arm

Stretches: Thorax, Thigh,