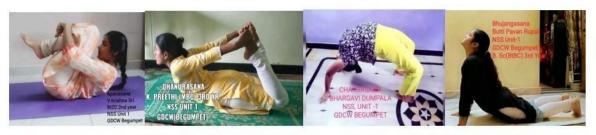

#### CHAKRASANA:

Chakrasana or Urdhva Dhanurasana is an asana in yoga as exercise. It is a backbend and is the first pose of the finishing sequence in Ashtanga Vinyasa Yoga. It gives great flexibility to the spine. In acrobatics and gymnastics this body position is called a bridge.

#### VAKRASANA:

Vakrasana, Vakra means twist and in yogic language we mean twist of the spine. Vakrasana comes under the category of seated asanas. Here, the upper spine parallel to the sides of the yoga mat.

Vakrasana is considered a base pose as vakrasana variations can be derived from