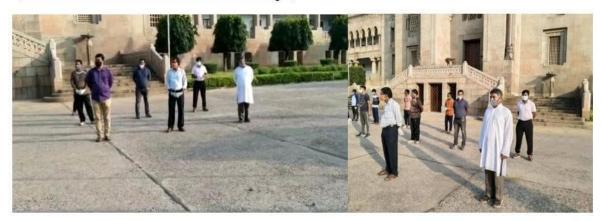

# MEETING(I) ON PANDEMIC SITUATION

Date: 11/05/2020

Po's have held the meeting and enquired about the situation of prevailing covid-19 situation and asked to conduct awareness programs and also take down the problems faced in different regions in which NSS volunteers are present.

Students performing awareness program