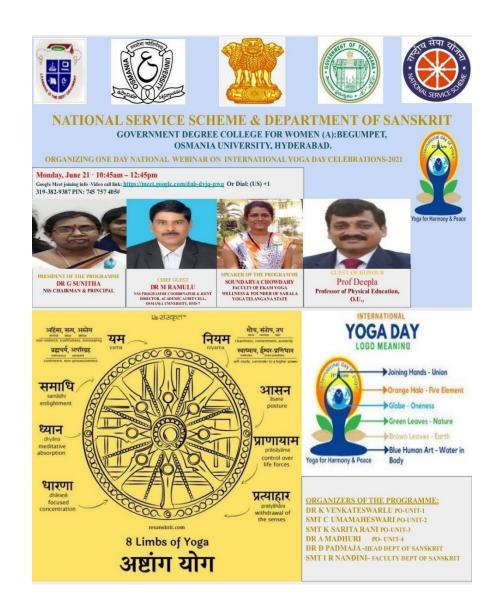

# **INTERNATIONAL YOGA DAY**

Date: 21/06/2020

Dr. M. Ramulu, NSS Programme co-ordinator & Associate Professor of Economics, **Guest of Honour of** Osmania University, the Programme Hyderabad District, Telangana Prof M Kumar **Executive Council Member Osmania** Guest of Honour of University & Principal, the Programme University Engineering College, Osmania University Hyderabad Smt. Tuti. Sandhya Senior Faculty, Mahatma Gandhi National 1- Speaker of the Council of Rural Education, Programme Government of India. TOPIC: (Theory Yoga) "The Significance Of Yoga on Personality Development" Prof. A. Sadananda Chary, Director, BC . Cell & Professor of Physics. 2- Speaker of the Osmania University, Hyderabad. Programme TOPIC: (Practical Yoga) "The Significance Of Yoga on Personality Development"

Date : 21-06-2020 Time: 9:30 am

Zoom ID: 851 0428 8869 Password: 023648

Dr. K. Venkateswarlu
Assistant Professor of Sanskrit &
NODAL OFFICER -NSS Hyderabad District

## Points addressed in the meeting:

- Origin of yoga.
- Significance of yoga in the present time.
- Benefits of both mental and physical health due to yoga.
- Recommendation of different yoga poses/asanas as per different age groups.
- Influence of yoga in not only India but also in other countries of the world.