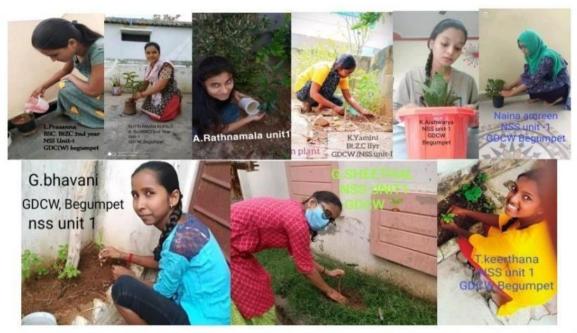

.ZC IIIsdy 23. 108011085442043 C. Bhavitha BIZC III'Gr 291. 6100 £ 506110601

**World Environment Day** 

Telangana ku Haritha Haram 2020-2021 was conducted on the occasion of World

environment day i.e. on 5th June 2020 by NSS Volunteers of GDCW, Begumpet to make

World a best to live in and to safeguard the motherland. This initiative was exhibited in the

college premises of GDCW and distributed free tree, plant saplings to the volunteers by

creating awareness among the college students about the importance of trees and plants and

there benefits. Many NSS volunteers took part in this program to safeguard our motherland.

Date: 5-06-2020.

Venue:GDCW, (A) Begumpet.

Chief guest: Dr.G. Sunitha (NSS Chairperson and Principal).

Volunteers attended: 140 volunteers.

### Date: 05/06/2020





|       | Telangana Haritha        | aharam program          | 2020-2021 8                            |
|-------|--------------------------|-------------------------|----------------------------------------|
| SI.NO | Name of the student      | student ensoll number   | signiture                              |
| 1     | Bhukya Nandini           | 20011085069001          | Nandini                                |
| 2.    | Chokkovam shrvavya       | 20011085069002          | ghvaya                                 |
| 3.    | Rasari Anjali            | 20011085069003          | Duy                                    |
| 4.    | Kurora Sucharani         | 20011085069004          | budhoreni                              |
| 5.    | Mushti Anusla            | 20011085069005          | Au