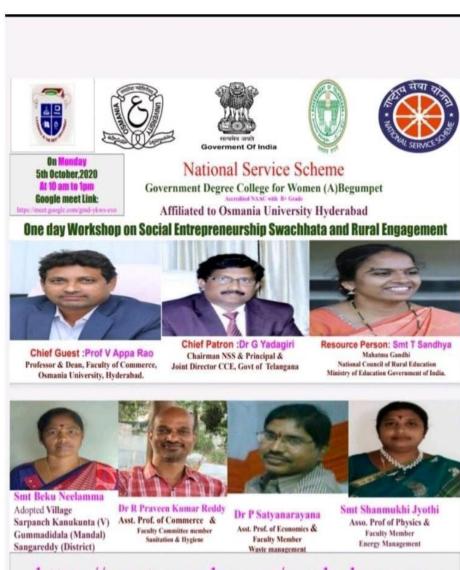

# SOCIAL ENTREPRENEURSHIP SWACHHATA AND RURAL ENGAGEMENT

Date: 05/10/2020

## https://meet.google.com/gmd-ykws-evo

Co-Convenors & NSS Programme Officers: Smt C Umamaheswari Unit-2,Smt. K Saritha Rani Unit-3 Dr.A Madhuri Unit-4

#### Convenor

Dr K Venkateswarlu M.A., M.Phill.Ph.D

Assistant Professor of Sanskrit & NSS Nodal Officer for Hyderabad District

Programme Officer Unit-1, GDC (W) Begumpet Hyderabad Telangana State.

### Points addressed in the meeting:

- Understanding social entrepreneurship and using it for rural development.
- Understanding and evaluating food waste management with a case study: TISC, Tuljapur, Maharashtra.
- Understanding the issues and problems of a village: own case study (kanukunta village).
- PRA tools
- Difference between profit, hybrid, non-profit organizations.
- Q/A session
- Quiz (10 questions).