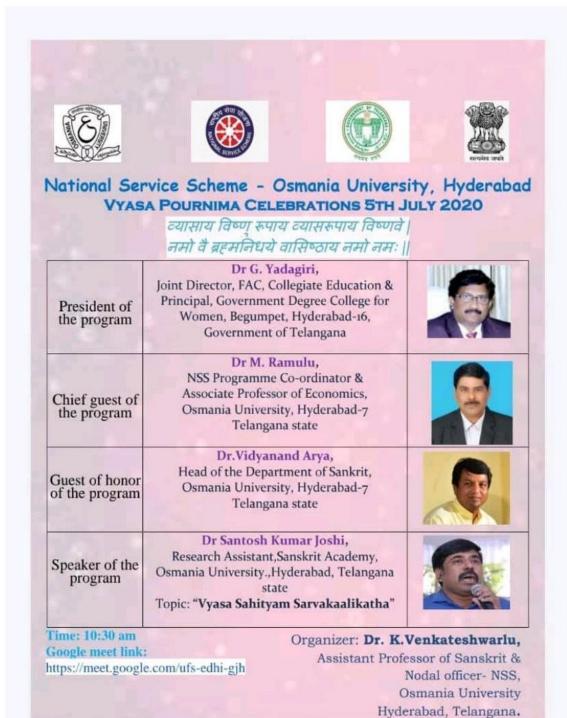

## VYASA POURNIMA CELEBRATIONS

Date: 05/07/2020

## Points highlighted in the meeting:

- Importance of the day: marks the birthday of Rishi Veda Vyasa.
- Significance of the day- a day dedicated to all the spiritual and academic gurus.
- Role of teachers/gurus in everyone's life.
- How to find a teacher/guru in anyone who provides knowledge through their teachings or experiences.