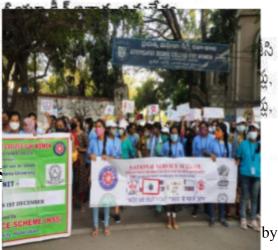

# INAUGARUTION OF RASHTRIYA SWACHHTA KENDRA

Date: 08/08/2020

The volunteers were asked to watch the inauguration of Rashtriya Swachhta Kendra by our Prime Minister live.

## FIT INDIA MOVEMENT

Date: 08/09/2020

## NATIONAL SERVICE SCHEME OSMANIA UNIVERSITY, HYDERABAD.

International Webinar on FIT INDIA - 2020 ON 08-09-2020 TIME: 10am TO 1rm ( INDIAN TIME )

DR. G. YADAGIRI PRESIDENT OF THE PROGRAMME
PRINCIPAL & JOINT DIRECTOR CCF