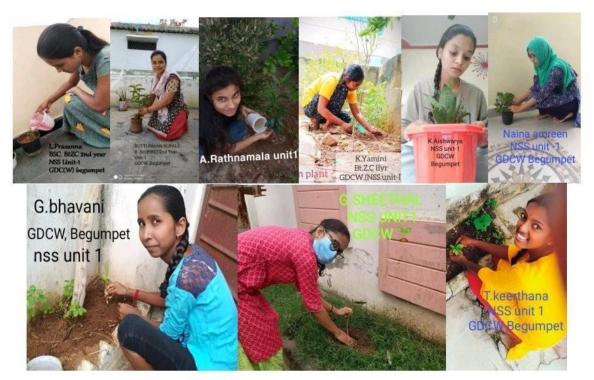

abad-7.     |

Meeting ID: 845 205 9231 Password: june52020 Timing: 9:45 A.M onwards

Organized by: Dr. K. Venkateswarlu,

Nodal Officer for NSS Hyderabad District, Osmania University,

Hyderabad-Telangana State

The speaker of the program discussed about the environmental hazards caused due to human activities. Root cause of the problems and their solutions were discussed among the volunteers. The main problems addressed are as follows:

- Usage of plastic.
- Deforestation.
- Pollution.
- Ozone layer depletion.
- Global warming.

### Solutions addressed:

- Conservation of natural resources.
- RRR: reduce, reuse, recycle.
- Replacing plastic with environment friendly material.
- Carpooling.
- Reduce the burning of trash and other materials.



# TREE PLANTATION PROGRAM

Date: 05/06/2020





## UNITY IN DIVERSITY

Date: 10/06/2020





## एक भारत श्रेष्ठ भारत





# EK BHARAT, SHRESHTHA BHARAT: TELANGANA STATE AND HARYANA STATE GOVERNMENT DEGREE COLLEGE FOR WOMEN, BEGUMPET OSMANIA UNIVERSITY, GOVERNMENT OF TELANGANA

ONE DAY ONLINE SEMINAR ON 10th JUNE, 2020

TOPIC: "The Significance Of Indian Culture And Tribal Folklore"

| President of the program                         | Dr. G. Yadagiri, Joint Director, Commissioner Collegiate Education, Government of Telangana.                                                                               |  |
|--------------------------------------------------|----------------------------------------------------------------------------------------------------------------------------------------------------------------------------|--|