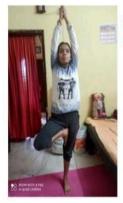

#### VRIKSHASANA:

Vrikshasana or Tree Pose is a balancing asana. It is one of the very few standing poses in medieval hatha yoga, and remains popular in modern yoga as exercise.