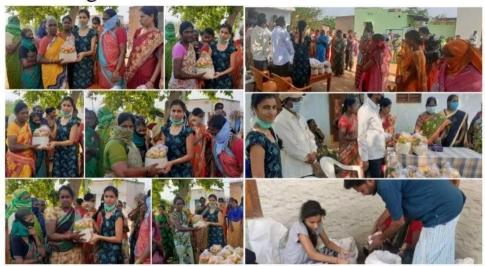

# FOOD PACKAGING AND DISTRIBUTION DURING FLOODS

Date: 16/10/2020

17/10/2020

Venue: OM Convention,

Narsingi village, Telangana.

#### 8 హైదరాబాద్

## వరద బాధితులకు బేగంపేట కళాశాల విద్యార్థినుల చేయూత

బేగం పేట(అమీర్ పేట): బేగం పేటలోని స్ట్రమత్వ మహిళా డిగ్రీ కళాశాలకు చెందిన ఎన్ఎస్ ఎస్ విభాగం విద్యార్థినులు వరద బాధితులకు సాయం అందించేందుకు తరలిపెళ్లారు. ముఖ్య మంత్రి సహాయ నిధి ద్వారా వరద బాధితులకు నిత్యావసర కేట్లను అందజేయనున్నారు. అక్షయ ఫౌండేషన్ ఆధ్వర్యంలో 20 మంది విద్యార్థినులు ఈ కార్యక్రమంలో బాగస్వాములయ్యారని కళాశాల ప్రతి నిధి డా. కె. ఎంకటేశ్వర్మ తెలిపారు.