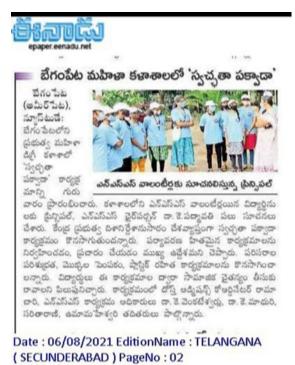

//epaper.sakshi.com/c/63547505



Date: 05/10/2021 EditionName: TELANGANA (SECUNDERABAD) PageNo: 02



#### **SWACCH BARAT**

Swacch Bharat which was initiated by Honourable Prime Minister Shri. Narendra Modi sir is being carrying forward by NS S Volunteers of GDCW, Begumpet.

Weekly once this programme will be conducted among the college premises in which campus cleaning, eradicating Plastic usage, Checking Waste water management, cleaning classrooms, labs, Play ground in campus has been held by P. Os of NSS Of GDCW, Begumpet along with Volunteers.

Special rally has been conducted to create awareness on hygiene and sanitary uses in public places among the college students by using placards, posters, etc. by NSS volunteers.

Date: 1 -08-2021 to 31-10 -2021

Venue: GDCW campus, Begumpet.



#### ప్లాస్టిక్ పై విద్యార్థినుల సమరం

ననత్నగర్: ప్లాస్టిక్ ను ఏరిపారేసేందుకు బేగంపేట మహిళా డిగ్రీ కళాశాల విద్యార్థినులు నడుంబిగిం చారు. స్వచ్ఛ భారత్లో భాగంగా ప్రిన్సిపల్ డాక్టర్ పద్మావతి ఆధ్వర్యంలో కళాశాలకు చెందిన ఎస్పేస్ ఎస్ విభాగం వలంటీర్లు కళాశాల ప్రాంగణంతో పాటు పరిసర ప్రాంతాల్లో ప్లాస్టిక్ వ్యర్థాలను ఏరివే శారు. కళాశాల సమీపంలోని బస్తావులు, ఎంఎంటీ ఎస్ రైల్వేస్టేషన్ల ప్రాంతాల్లో రోడ్డ పక్కన పడి ఉన్న నల్ యూత్ వాలంటేర్ కే డీతి, నెహ్రూ యువ కేం ప్లాస్టిక్ వ్యర్ధాలు సేకరించారు. పలువురు విద్యార్థి ్రదం ప్రతినిధి భరత్వంద్రగిరి ఎస్ఎస్ఎస్ వలంటే కార్యాలయం వరకు రోడ్మకిరువైపులా ప్లాస్టిక్ వ్యర్థా లను తొలగించారు. ఈ సందర్భంగా జిల్లా కలెక్టర్ భురి, ఉమామహేశ్వరి, సరితారాణి పాల్గొన్నారు.



కార్యాలయ చీఫ్ ప్లానింగ్ ఆఫీసర్ సురేంద్ర, నేష నులు నాంపల్లి రైల్వేస్టేషన్ నుంచి జిల్లా కలెక్టర్ ర్జను అభినందించారు