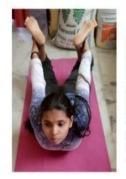

#### NAVASANA:

Navasana, Naukasana, Boat Pose, or Paripuma Navasana is a seated asana in modern yoga as exercise.