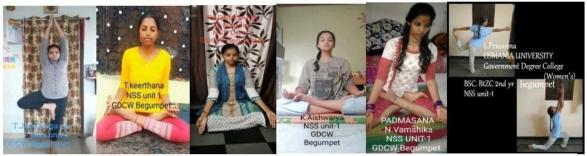

# **INTERNATIONAL YOGA DAY**

Date: 21/06/2020

Dr. M. Ramulu, NSS Programme co-ordinator & Associate Professor of Economics, **Guest of Honour of** Osmania University, the Programme Hyderabad District, Telangana Prof M Kumar **Executive Council Member Osmania** Guest of Honour of University & Principal, the Programme University Engineering College, Osmania University Hyderabad Smt. Tuti. Sandhya Senior Faculty, Mahatma Gandhi National 1- Speaker of the Council of Rural Education, Programme Government of India. TOPIC: (Theory Yoga) "The Significance Of Yoga on Personality Development" Prof. A. Sadananda Chary, Director, BC . Cell & Professor of Physics. 2- Speaker of the Osmania University, Hyderabad. Programme TOPIC: (Practical Yoga) "The Significance Of Yoga on Personality Development"

## Points addressed in the meeting:

- Origin of yoga.
- Significance of yoga in the present time.
- Benefits of both mental and physical health due to yoga.
- Recommendation of different yoga poses/asanas as per different age groups.
- Influence of yoga in not only India but also in other countries of the world.

#### BADDHA KONASAN:

Baddha Konasana, Bound Angle Pose, Throne Pose, Butterfly Pose, or Cobbler's Pose, and historically called Bhadrasana, is a seated asana in hatha yoga and modern yoga as exercise. It is suitable as a meditation seat.

### PADMASANA:

Lotus position or Padmasana is a cross-legged sitting meditation pose from ancient India, in which each foot is placed on the opposite thigh. It is an ancient asana in yoga, predating hatha yoga, and is widely used for meditation in Hindu, Tantra, Jain, and Buddhist traditions.

#### CHAKRASANA:

Chakrasana or Urdhva Dhanurasana is an asana in yoga as exercise. It is a backbend and is the first pose of the finishing sequence in Ashtanga Vinyasa Yoga. It gives great flexibility to the spine. In acrobatics and gymnastics this body position is called a bridge.

#### VAKRASANA:

Vakrasana, Vakra means twist and in yogic language we mean twist of the spine. Vakrasana comes under the category of seated asanas. Here, the upper spine parallel to the sides of the yoga mat.

#### VRIKSHASANA:

Vrikshasana or Tree Pose is a balancing asana. It is one of the very few standing poses in medieval hatha yoga, and remains popular in modern yoga as exercise.

#### SALABHASAN A:

Salabhasana, Shalabhasana, Locust pose, or Grasshopper pose is a reclining backbending asana in modern yoga as exercise.

Note: Consult a doctor before beginning an exercise regime

Strengthens: Buttocks, Vertebral column, Leg, Arm

#### Dhanurasana:

Dhanurasana, Bow pose, is a backbending asana in hatha yoga and modern yoga as exercise. Wikipedia

exercise. Wikipedia
Note: Those who suffer from
excessive problems of spinal
cord and disc should not
perform this pose. If you
suffer from severe stomach
related problems then don't
perform this pose. Consult a
doctor before beginning an
exercise regime

#### **USTRASANA:**

Ustrasana, Ushtrasana, or Camel Pose is a kneeling back-bending asana in modern yoga as exercise.

Note: Don't collapse in your neck area. Consult a doctor before beginning an exercise regime.

#### NAVASANA:

Navasana, Naukasana, Boat Pose, or Paripuma Navasana is a seated asana in modern yoga as exercise.

#### **APANASANA**

Apanasan is a relaxing supine asana often performed at the end of a yoga sequence. Apana is Sanskrit for "downward-moving life force" and asana means "pose" or "posture." As the name implies, this posture is thought to help move toxins downward, through and out of the body.