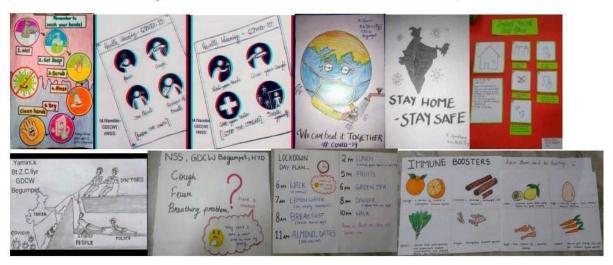

Students performing awareness program

# MEETING(II) ON PANDEMIC SITUATION

Date:18/05/2020

Taking down the notes and creating ideas for various awareness programs through different media like posture making, videos, pamphlets etc.,

Postures done by the students related to covid-19